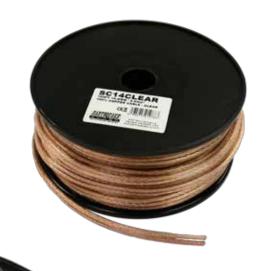

<u>SC14 CLEAR:</u> 100% copper, 14-gauge speaker cable with clear finish.

PC0 RED PC0 BLACK PC4 RED PC4 BLACK