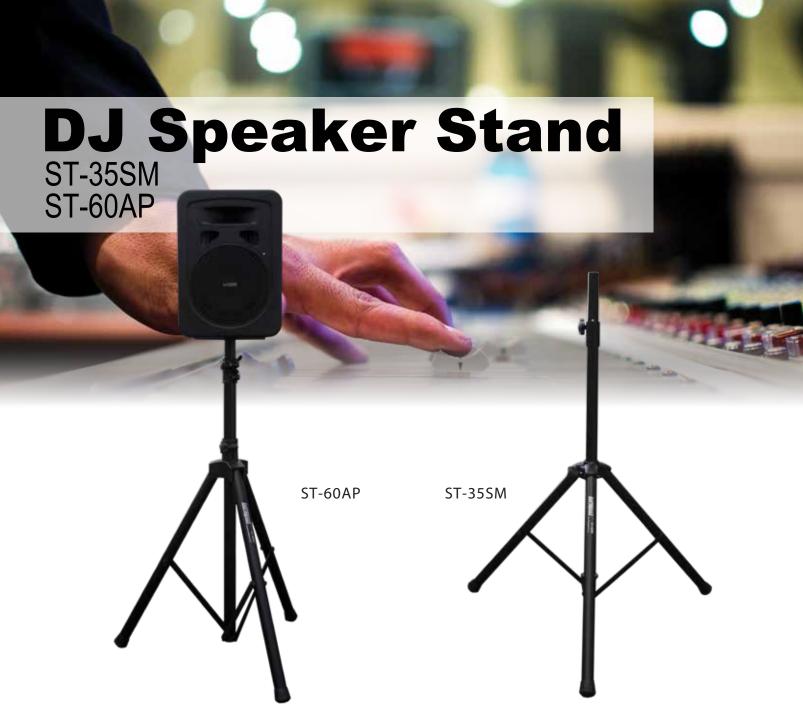

ST-35M and ST-60AP are heavy duty Pro-audio speaker stands that can adjust from 43 5/16" (1100.14mm) to 73 5/8" (1870mm) high. Each stand can easily support a maximum weight of 175 lbs.

The high quality steel stand ST-35M comes with a heavy duty molded metal housing. The ST-60AP speaker stand is made out of aluminum tubing and offers strength, is light-weight, and has a molded plastic leg housing.

The user can easily tighten the stand to proper height using the ergonomic knob and use the provided safety pin for added security.

SOUND
The Sound That Will Move You