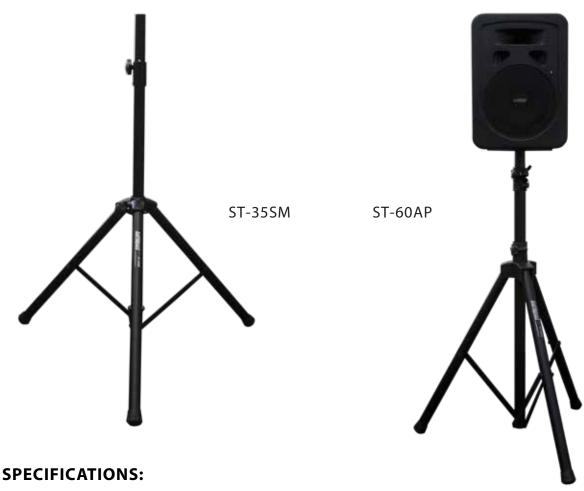

ST-35M and ST-60AP are heavy duty Pro-audio speaker stands that can adjust from 43 5/16" (1100.14mm) to 73 5/8" (1870mm) high. Each stand can easily support a maximum weight of 175 lbs.

The high quality steel stand ST-35M comes with a heavy duty molded metal housing. The ST-60AP speaker stand is made out of aluminum tubing and offers strength, is light-weight, and has a molded plastic leg housing.

## **Speaker Stand Information** ST-35SM/ST-60AP

ST-35SM ST-60AP

| Gross Weight        | 7.30 lbs. (3.3kg)  | 4.30 lbs. (2.0kg)       |
|---------------------|--------------------|-------------------------|
| Net Weight          | 6.30 lbs. (2.9kg)  | 4.0 lbs. (1.8kg)        |
| Height Adjustment   | 43 5/16" - 73 5/8" | 43 5/16" - 73 5/8"      |
| Material/Collars    | Steel tubing/Metal | Aluminum tubing/Plastic |
| Weight Capacity     | 132 lbs (59.87kg)  | 132 lbs (59.87kg)       |
| Upper Tube Diameter | 1 3/8" (34.925mm)  | 1 3/8" (34.925mm)       |