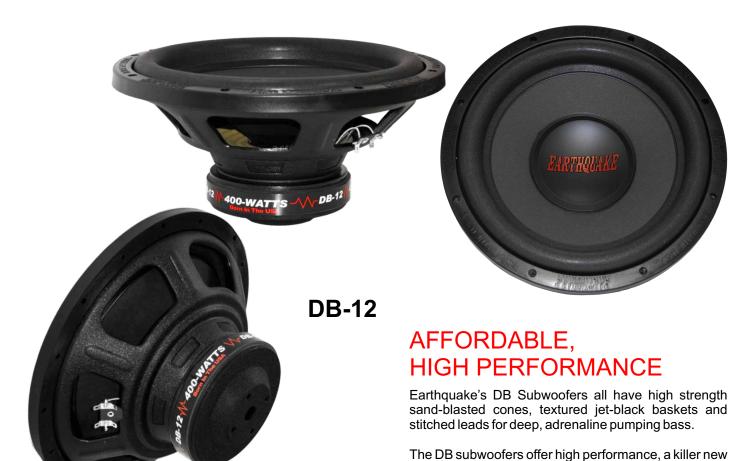

## **SPECIFICATIONS**

look and high efficiency all at a cost that is simply

**DB-10** 

Diameter: 10"

Power: 800-Watts Max

perfect for any budget.

FS: **26Hz** 

**DB-12** 

Diameter: 12"

Power: 1000-Watts Max

FS: **25Hz** 

**DB-15** 

Diameter: 15"

Power: 1200-Watts Max

FS: **23Hz**