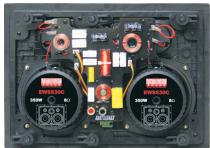

The **EDGELESS** speakers deliver deep, natural response from the design of their advanced cones and surrounds. Superb sonic accuracy is guaranteed by the utilization of stiff light weight kevlar cones in the woofer and silk NEO tweeters. Additionally, you can customize the sound of the speakers with +/- 3dB adjustment switches that optimize the sound to the acoustics of the room and end user's own personal preference.

#### Main Features:

- Frameless design for reduced visibility/seamless blend with smaller footprint (over 20% less than typical frame)
- Magnetically attached versatile (round or square), paintable grilles (square grille are optional & sold separately)
- Paintable grille & frame for perfect integration
- 1" (25mm) silk dome NEO swivel-action tweeters
- Low mass stiff kevlar cone bodies for a very smooth & accurate output with attention to details
- ± 3dB bass and treble controls
- Elaborate crossover networks with highest quality capacitors and inductors. 12dB/Octave with polyswitch protection.
- Easy Turn-N-Lock™ installation mechanism for safe, time efficient and professional installation.
- Gold plated, spring loaded terminals

#### Five (5) models to choose from:

EWS-600 (in-wall 6.5")
EWS-800 (in-wall 8")
ECS-6.5 (in-ceiling 6.5")
ECS-8.0 (in-ceiling 8")
EWS-530C (center / 3-way)