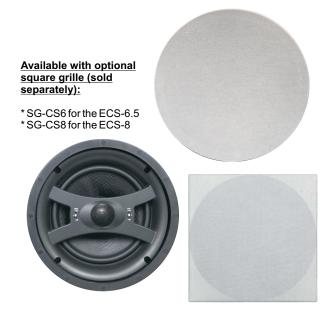

#### **MSRP**

ECS-6.5 \$325 pr ECS-8.0 \$399 pr EWS-600 \$399 pr EWS-800 \$459 pr EWS-530C \$325 pc SG-CS6 \$9.00 each \$12.00 each

#### Main Features:

- Frameless design for reduced visibility/seamless blend with smaller footprint (over 20% less than typical frame)
- Magnetically attached versatile (round or square), paintable grilles (square grille are optional & sold separately)
- Paintable grille & frame for perfect integration
- 1" (25mm) silk dome NEO swivel-action tweeters
- Low mass stiff kevlar cone bodies for a very smooth & accurate output with attention to details
- ± 3dB bass and treble controls
- Elaborate crossover networks with highest quality capacitors and inductors. 12dB/Octave with polyswitch protection.
- Easy Turn-N-Lock™ installation mechanism for safe, time efficient and professional installation.
- Gold plated, spring loaded terminals

#### Five (5) models to choose from:

EWS-600 (in-wall 6.5")
EWS-800 (in-wall 8")
ECS-6.5 (in-ceiling 6.5")
ECS-8.0 (in-ceiling 8")
EWS-530C (center / 3-way)