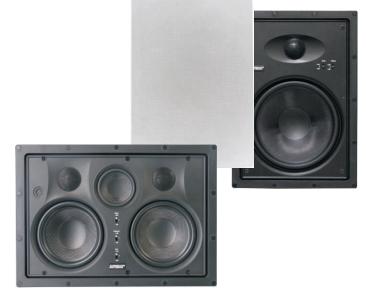

#### **MSRP**

ECS-6.5 \$325 pr ECS-8.0 \$399 pr EWS-600 \$399 pr EWS-800 \$459 pr EWS-530C \$325 pc SG-CS6 \$9.00 each \$12.00 each

#### Five (5) models to choose from:

EWS-600 (in-wall 6.5")
EWS-800 (in-wall 8")
ECS-6.5 (in-ceiling 6.5")
ECS-8.0 (in-ceiling 8")
EWS-530C (center / 3-way)