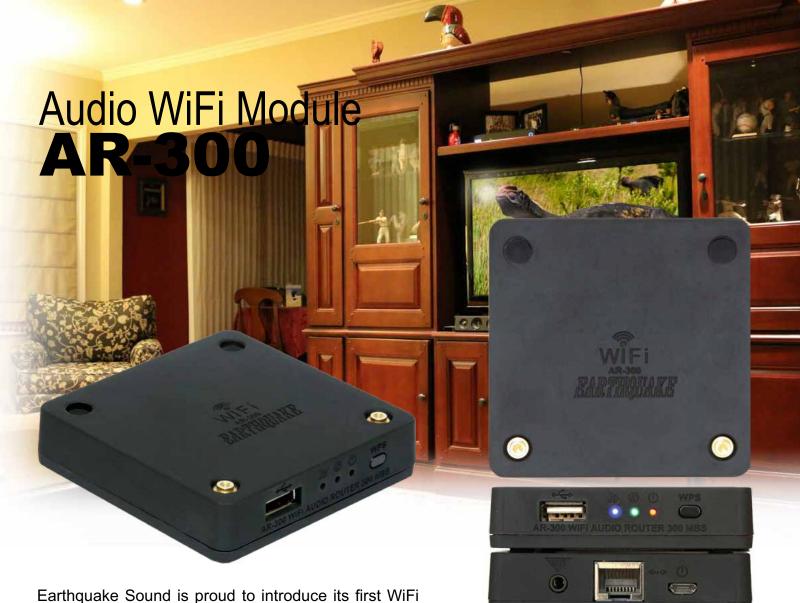

Earthquake Sound is proud to introduce its first WiFi high quality audio module: AR-300. With a data rate of up to 300Mbps the AR-300 is easily one of the fastest streaming 2.4GHz WiFi router module on the market.

## AR-300 Features:

- One-to-one and one-to-multiroom operations
- Magnetic power sharing (power up to 3 devices)
- User privacy setting/password capability
- 3.5mm audio output connector
- Compact stackable design (3"x3"x0.75")
- Supports 802.11 b/g/n networks
- Supports 10/100 Mbps ethernet
- Full access to all music stored in devices connect to the same WiFi network