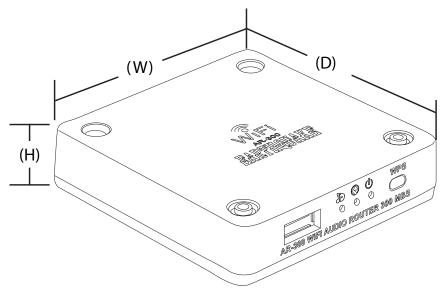

## **AR-300 Information**

**Audio WiFi Module** 

| Height | 13/16" (20mm)  |
|--------|----------------|
| Width  | 3-1/16" (78mm) |
| Depth  | 3-1/16" (78mm) |