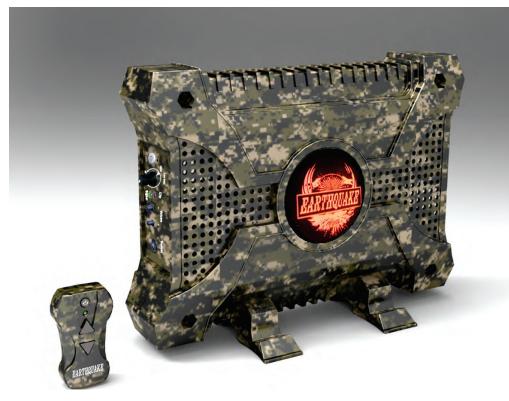

### The Ultimate Gaming Upgrade

Shell Shoxx, specifically designed for gaming, will provide the extra boost those serious gamers require. Shell Shoxx is a set which includes our patented shaker with matching amplifier and all necessary wires. The shaker is essentially a subwoofer but instead of emitting sound, emits vibration. The Shell Shoxx shaker is specifically designed to clamp onto any office chair base with its sturdy, vice-like arm. The Shell Shoxx amp has a powerful maximum output of 300 watts and is more than capable to handle the shaker's intense power.

With a sleek camouflage paint job, Shell Shoxx is sure to add another dimension to your gaming experience for any age group in any environment.

300XX Amplifier

No Tools Required!
Just Plug In, Clamp On, and Play!