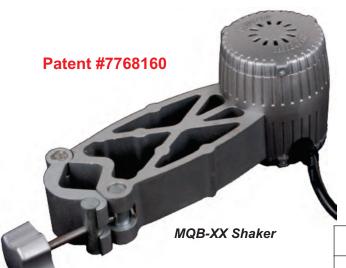

### The Ultimate Gaming Upgrade

Shell Shoxx, specifically designed for gaming, will provide the extra boost those serious gamers require. Shell Shoxx is a set which includes our patented shaker with matching amplifier and all necessary wires. The shaker is essentially a subwoofer but instead of emitting sound, emits vibration. The Shell Shoxx shaker is specifically designed to clamp onto any office chair base with its sturdy, vice-like arm. The Shell Shoxx amp has a powerful maximum output of 300 watts and is more than capable to handle the shaker's intense power.

#### Includes:

- 1 Shaker (MQBXX)
- 1 Amplifier (300XX)
- · Cable connecting the Shaker to the Amplifier
- · RCA "Y" adaptor
- Mini-jack "Y" adaptor
- RCA to mini-jack cable
- RCA to RCA male/female cable
- Two velcro cable ties