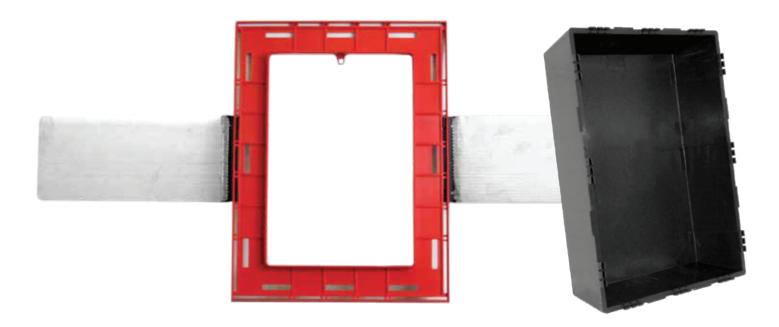

Earthquake's new BB6IW and RK6IW back box and rough-in kits offer extreme ease of installation, with extra durable construction for high-performance in-wall speakers.

The new BB6 6-inch back box and RK6 6-inch rough in kit are sold separately for your convenience and are designed to integrate with each other seamlessly. Designed for quick professional installs, these new kits are colored red so that sheet rockers and installers will have no problem flowing quickly through a job site.

## **RK6IW FEATURES:**

- Extremely quick install
- Easy for Sheetrock installers to spot
- Aluminum dog ears for extreme installation flexibility
- Over 5/16" thick, fire retardant back box (sold separately)
- Fits all 6" in-wall speakers
- Designed to work with Turn-N-Lock<sup>™</sup> installation
- Meets and exceeds all building codes
- High temp 2 hour fire retardant plastic
- Super resilient black box (optional)

## **Rough-N-Kits Information** RK6IW/BB6IW

## **Dimensions:**

**RK6IW** 

| Outer Height | 14 11/16"(373.0625mm)                       |
|--------------|---------------------------------------------|
| Outer Width  | 11 1/4" (285.75mm)                          |
| Inner Height | 11 1/16" (280.9875mm)                       |
| Inner Width  | 7 1/2" (190.5mm)                            |
| Cutout Hole  | W 7-3/4" (196.85mm)<br>H 11-1/4" (285.75mm) |

**BB6IW** 

| 13 1/2" (342.9mm)     |  |
|-----------------------|--|
| 9 15/16" (252.4125mm) |  |
| 3 1/2" (88.89mm)      |  |
| 5/16" (7.9375mm)      |  |
|                       |  |

Earthquake Sound Corporation 2727 McCone Avenue, Hayward, CA 94545 • Phone: 510.732.1000 • Fax: 510.732.1095 www.earthquakesound.com