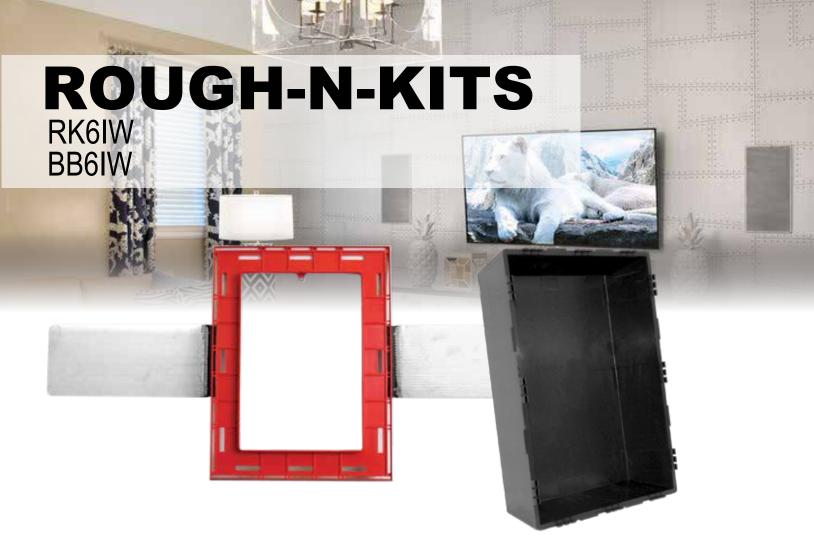

Earthquake's new BB6IW and RK6IW back box and rough-in kits offer extreme ease of installation, with extra durable construction for high-performance in-wall speakers.

The new BB6 6-inch back box and RK6 6-inch rough in kit are sold separately for your convenience and are designed to integrate with each other seamlessly. Designed for quick professional installs, these new kits are colored red so that sheet rockers and installers will have no problem flowing quickly through a job site.

## **RK6IW FEATURES:**

- Extremely quick install
- Easy for Sheetrock installers to spot
- Aluminum dog ears for extreme installation flexibility
- Over 5/16" thick, fire retardant back box (sold separately)
- Fits all 6" in-wall speakers
- Designed to work with Turn-N-Lock<sup>™</sup> installation
- Meets and exceeds all building codes
- High temp 2 hour fire retardant plastic
- Super resilient black box (optional)

## **Rough-N-Kits Information** RK6IW/BB6IW